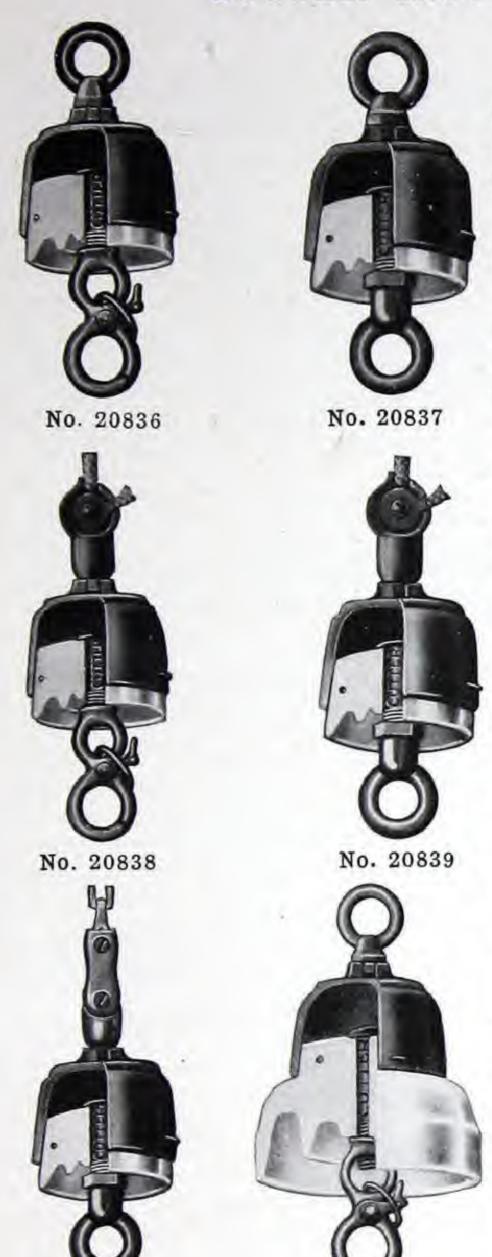

any strains, and therefore will not cramp the wire, as the bracket base tree insulators often do. Strongly made of malleable iron, takes wires up to ¾ inch in diameter.

| Trade<br>No. | Finish     | Std. Pkg.<br>Dozen | Wt., Lbs.<br>per Doz. | Price<br>per Doz. |
|--------------|------------|--------------------|-----------------------|-------------------|
| 20848        | Painted    | 25                 | 15                    | \$3.60            |
| 20849        | Galvanized | 20                 | 15                    | 4,50              |

#### JUMBO SWINGING INSULATORS

Similar to the above, but for wires up to 1¼ inches iameter.

| 20850 Painted    | $\frac{12}{6}$ | 55 | 8.00  |
|------------------|----------------|----|-------|
| 20851 Galvanized |                | 55 | 14.50 |







#### CUTTER INSULATORS AND CROSS-ARMS

SCHEDULE E











Ajax Cross-Arm

#### TRIPLE INSULATION ARMS

Triple insulation arms have a high voltage insulator above an enameled wood arm, thus giving a triple insulation between the line wire and the supporting ring.

The arm is coated with a baked enamel, which outwears paint in the weather, and has its ends bound by strong metal ferrules to prevent their splitting. Every part of the whole device is built for fine wear and high insulation, making it a fine insulating arm for all high voltage lamps, and the only low priced one adapted for use with alternating series lamps. It is second only to the Jupiter Cross-Arm.

| Trade<br>No. | Finish     | Std.<br>Pkg. | Wt., Lbs.<br>Each | Price<br>Each |
|--------------|------------|----------